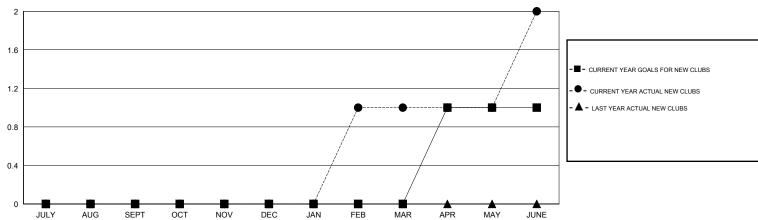

## MONTHLY MEMBERSHIP PROGRESS REPORT

District 14 N

Results as of: 6/30/2017

**GMT CA** 

| Clubs         |               |             |               | Members               |                                                                |                                                              |                                              |
|---------------|---------------|-------------|---------------|-----------------------|----------------------------------------------------------------|--------------------------------------------------------------|----------------------------------------------|
|               | RESULTS FOR   | R 2016-2017 |               | RESULTS FOR 2016-2017 |                                                                |                                                              |                                              |
| QUARTER       | NEW CLUB GOAL | NEW CLUBS   | DROPPED CLUBS | QUARTER               | NEW MEMBER GROWTH<br>NET GOAL (not reinstated<br>or transfers) | NEW MEMBER<br>GROWTH ACTUAL (not<br>reinstated or transfers) | DROPPED MEMBERS ACTUAL (including transfers) |
| JULY/AUG/SEPT | 0             | 0           | 0             | JULY/AUG/SEPT         | 1                                                              | 29                                                           | 21                                           |
| OCT/NOV/DEC   | 0             | 0           | 0             | OCT/NOV/DEC           | 1                                                              | 8                                                            | 13                                           |
| JAN/FEB/MAR   | 0             | 1           | 0             | JAN/FEB/MAR           | 1                                                              | 64                                                           | 13                                           |
| APR/MAY/JUNE  | 1             | 1           | 0             | APR/MAY/JUNE          | 21                                                             | 87                                                           | 42                                           |