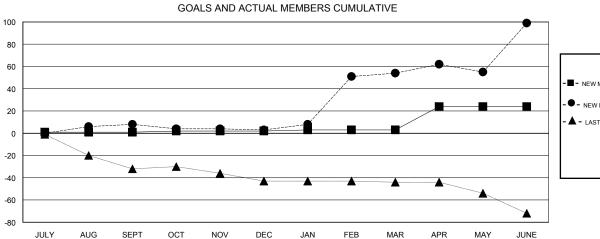

## MONTHLY MEMBERSHIP PROGRESS REPORT

District 14 N

Results as of: 6/30/2017

**GMT CA** 

| Clubs         |               |             |               | Members               |                                                                |                                                              |                                              |
|---------------|---------------|-------------|---------------|-----------------------|----------------------------------------------------------------|--------------------------------------------------------------|----------------------------------------------|
|               | RESULTS FOR   | R 2016-2017 |               | RESULTS FOR 2016-2017 |                                                                |                                                              |                                              |
| QUARTER       | NEW CLUB GOAL | NEW CLUBS   | DROPPED CLUBS | QUARTER               | NEW MEMBER GROWTH<br>NET GOAL (not reinstated<br>or transfers) | NEW MEMBER<br>GROWTH ACTUAL (not<br>reinstated or transfers) | DROPPED MEMBERS ACTUAL (including transfers) |
| JULY/AUG/SEPT | 0             | 0           | 0             | JULY/AUG/SEPT         | 1                                                              | 29                                                           | 21                                           |
| OCT/NOV/DEC   | 0             | 0           | 0             | OCT/NOV/DEC           | 1                                                              | 8                                                            | 13                                           |
| JAN/FEB/MAR   | 0             | 1           | 0             | JAN/FEB/MAR           | 1                                                              | 64                                                           | 13                                           |
| APR/MAY/JUNE  | 1             | 1           | 0             | APR/MAY/JUNE          | 21                                                             | 87                                                           | 42                                           |